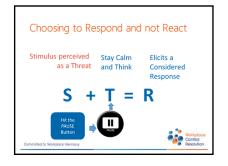

Workple



| Show Society Committee Members'<br>Code of Conduct (Advisory Document) |  |
|------------------------------------------------------------------------|--|
| Adhere to an agenda                                                    |  |
| Respect others and Genuinely listen to their opinions                  |  |
| Avoid monopolising discussion                                          |  |
| Never make defamatory or inflammatory remarks                          |  |
| Accept majority decision                                               |  |
| Welcome new members                                                    |  |
| Be open to new ideas and suggestions                                   |  |
| Committed to Workplace Harmony Resolution                              |  |