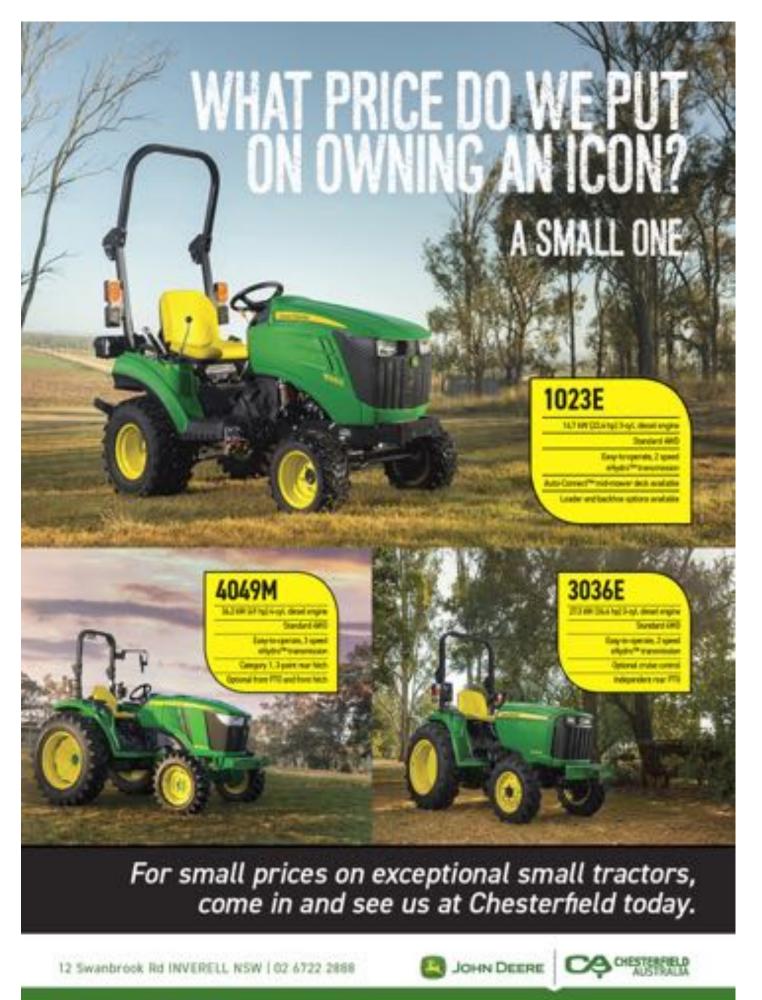

. Intermediate Pony Hack over 12hh & not exceeding 13hh
- 29. Intermediate Pony Hack over 13hh & not exceeding 14hh

#### 30. CHAMPION & RESERVE (CLASSES 24-29)

- 31. Open Pony Hack not exceeding 12hh
- 32. Open Pony Hack not exceeding 12hh
- 33. Open Pony Hack over 12hh not exceeding 12.2hh
- 34. Open Pony Hack over 12.2 not exceeding 13hh
- 35. Open Pony Hack over 13hh not exceeding 13.2hh
- 36. Open Pony Hack over 13.2hh not exceeding 14hh
- 37. Pony Hack; Rider 17 yrs. & over
- 38. Pony Hack; Rider under 17 yrs.
- 39. CHAMPION & RESERVE (CLASSES (31-38)
- 40. Novice Show Hunter Pony not exceeding 14h
- 41. Open Show Hunter Pony under 12h
- 42. Open Show Hunter Pony 12hh not exceeding 13hh
- 43. Open Show Hunter Pony 13hh not exceeding 14hh
- 44. CHAMPION & RESERVE SHOW HUNTER PONY





chesterfieldaustralia.com.au | 1300 CHESTERFIELD

### Saturday 27<sup>th</sup> January 2018

Ring 2 GALLOWAY CLASSES/RIDING CLASSES (Judge TBA) 8am Start

Entry Fee: \$4 ticket

Prize Money:

1<sup>st</sup> \$10

2nd \$5

3<sup>rd</sup> place Ribbons

#### If less than 2 competitors no prize money will be issued. LED GALLOWAY CLASSES

- 1. Galloway Mare over 14hh not exceeding 15hh
- 2. Galloway Gelding over 14hh not exceeding 15hh
- 3. Champion & Reserve

#### **RIDDEN GALLOWAY CLASSES**

- 4. Novice Galloway Hack over 14hh not exceeding 14.2hh
- 5. Novice Galloway Hack over 14.2hh not exceeding 15hh
- 6. Intermediate Galloway Hack over 14hh not exceeding 14.2hh
- 7. Intermediate Galloway Hack over 14.2hh not exceeding 15hh
- 8. Champion & Reserve (classes 4-7)
- 9. Open Lightweight Gal